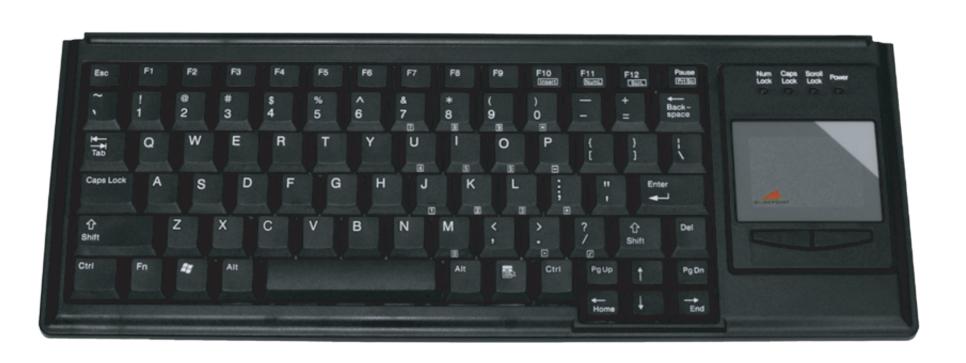

# **TG82TP Product Information**

# **Key Features**

- Rubber blanket membrane technology
- Small measurements
- Large integrated touchpad and 2-button mouse
- Light weight
- USB or PS2 interface

# **Touchpad Active Area**

2.5 in x 1.8 in (62.5 mm x 46.5 mm)

#### Mechanical

- Number of Keys: 82
- Key strokes life: 5 million cycles